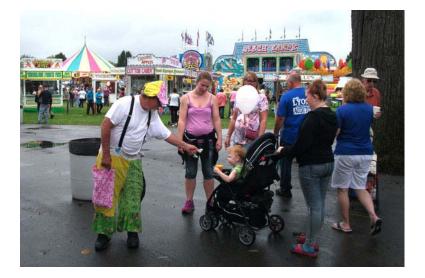

#### **REFLECTIONS OF SMILES**

For the past three years, in an attempt to encourage and attract visitors to our tent/booth for a larger sale of Raffle tickets, I have given out Dum-Dums to the children and parents. Much thanks to Cheryl Morris for the baggy pants and hat outfit making me recognizable as a friendly non-threatning person just handing out treats to the children.

The pay-off is the smiles and big eyes of the two to four year olds as they are offered a treat from a funny looking stranger. First, many are shy and withdraw, looking for an ok nod from a parent. Following approval, the upward reach and smiles fill my soul with the joy of causing a child to smile and

hopefully a memory for that child which will remain for years to come. A memory that the world does indeed have kind and loving adults wanting to ensure the best for all children.

At the end of the day, tired and exhausted, I go home to rest and relax and reflect on the JOY on those little faces.....