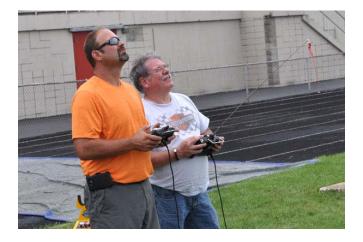

## Jon Fish's Glass Festival report

Well another Glass Festival has come and gone. This year weather played a major role with events but didn't seem to stop things. Friday evening was a good for raffle ticket sales. Thanks to Joyce Wilson and Carol Frye. I brought a few planes to help with the display and things went pretty smooth. Saturday morning came quick. Had trouble getting my lazy butt out of bed, but after a full day at work plus O.T. and the evening at the park I was plenty tired. I gathered up my trainer and support equipment and took all that to the park Saturday morning. The weather was looking iffy. We got things set up and sooner than we got that done here come the rain. Thanks to Bill Dewitt's foresight, we had extra tarps that we secured to the sides of the awning to help keep things dry. The rain lasted most of the morning and part of the afternoon. There were concerns as whether we would be able to put on the flight demo. But around 1:30 the clouds parted and the rain stopped. Things dried off enough that we could do the demo. I want to thank Roger Seward, James Zankle, John Zankle, and Roger Fish who helped with the flight demo. James put on an amazing show with his helicopters and quad copter. Also want to thank Mike Sharp and Randy Thomas who also put on a show. We also grabbed an unwilling volunteer from the stands and put him on the buddy box. Also thanks to our broadcast duo in the announcing booth. Air Boss Dave Johnston and his side kick Bill Hallsworth. We had the Dave and Bill show. We concluded the flight demo just as another rain was coming in. but we got a full hour of flying in. Oh also want to thank the Elwood High School athletic dept. for having things ready for us. it was back to booth to wait out another rain. I didn't make it to the car show this year as the rain cut all that short. The rain finally quit later on that afternoon. And things started picking up. Sold a lot of raffle tickets, talked to a lot of people. And saw some familiar faces. Byron Hamrick made some pork BBQ which we feasted on and didn't last long either. Also Byron once again this year put on the clown suit and spent all three days handing suckers to all the little kids and pretty girls that walked by our booth. Don't know if Byron got any dates out of that. Sunday turned out to be a nice day as the rain moved on and we were left with cooler temps and clear skies. Once again ticket sales were brisk. And traffic was high. We had a lot of people show some genuine interest in what we do so I hope we planted some seeds. We gave away the raffle plane this year. So we are already in the hole for one next year. Congratulations to the winner and I hope we see them at the field. We got things torn down and like circus roustabouts taken down put away and were out of there in no time. Well that's about it for this year. Jon

# And now for the photos!

(Thanks to Joe Bays for the editing and most of the photography)