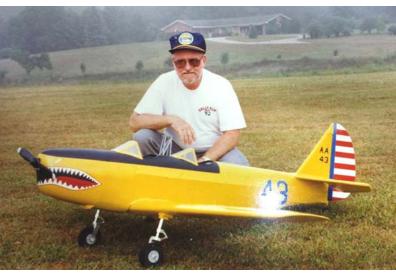

# About the picture.....

# Jim Mahoney at the old Frankton flying field

This plane is modeled after my buddy Ed,s PT 19. He keeps it at Anderson. It a 1943. I said it was taken in 1987 but think it was 97. It was powered by a Zenoah.G23.

It is a Fairchild PT 19. It started life as a PT 26 with canopy.. Airplane is in the Alexandria Airport....not Anderson. In the background is Aaron McCord's house. He let us fly on his property for many many years and didn't charge a dime.....**Jim** 