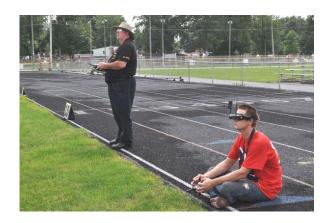

## Jon Fish's Glass Festival report

Well another Glass Festival has come and gone. This year weather played a major role with events but didn't seem to stop things. Friday evening was a good for raffle ticket sales. Thanks to Joyce Wilson and Carol Frye. I brought a few planes to help with the display and things went pretty smooth. Saturday morning came quick. Had trouble getting my lazy butt out of bed, but after a full day at work plus O.T. and the evening at the park I was plenty tired. I gathered up my trainer and support equipment and took all that to the park Saturday morning. The weather was looking iffy. We got things set up and sooner than we got that done here come the rain. Thanks to Bill Dewitt's foresight, we had extra tarps that we secured to the sides of the awning to help keep things dry. The rain lasted most of the morning and part of the afternoon. There were concerns as whether we would be able to put on the flight demo. But around 1:30 the clouds parted and the rain stopped. Things dried off enough that we could do the demo. I want to thank Roger Seward, James Zankle, John Zankle, and Roger Fish who helped with the flight demo. James put on an amazing show with his helicopters and quad copter. Also want to thank Mike Sharp and Randy Thomas who also put on a show. We also grabbed an unwilling volunteer from the stands and put him on the buddy box. Also thanks to our broadcast duo in the announcing booth. Air Boss Dave Johnston and his side kick Bill Hallsworth. We had the Dave and Bill show. We concluded the flight demo just as another rain was coming in. but we got a full hour of flying in. Oh also want to thank the Elwood High School athletic dept. for having things ready for us. it was back to booth to wait out another rain. I didn't make it to the car show this year as the rain cut all that short. The rain finally quit later on that afternoon. And things started picking up. Sold a lot of raffle tickets, talked to a lot of people. And saw some familiar faces. Byron Hamrick made some pork BBQ which we feasted on and didn't last long either. Also Byron once again this year put on the clown suit and spent all three days handing suckers to all the little kids and pretty girls that walked by our booth. Don't know if Byron got any dates out of that. Sunday turned out to be a nice day as the rain moved on and we were left with cooler temps and clear skies. Once again ticket sales were brisk. And traffic was high. We had a lot of people show some genuine interest in what we do so I hope we planted some seeds. We gave away the raffle plane this year. So we are already in the hole for one next year. Congratulations to the winner and I hope we see them at the field. We got things torn down and like circus roustabouts taken down put away and were out of there in no time. Well that's about it for this year. Jon