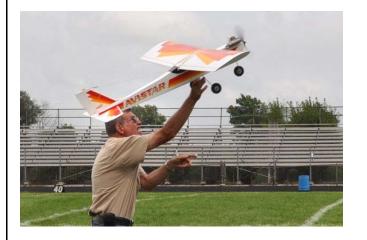

## Jon Fish's Glass Festival report

Well another Glass Festival has come and gone. This year weather played a major role with events but didn't seem to stop things. Friday evening was a good for raffle ticket sales. Thanks to Joyce Wilson and Carol Frye. I brought a few planes to help with the display and things went pretty smooth. Saturday morning came quick. Had trouble getting my lazy butt out of bed, but after a full day at work plus O.T. and the evening at the park I was plenty tired. I gathered up my trainer and support equipment and took all that to the park Saturday morning. The weather was looking iffy. We got things set up and sooner than we got that done here come the rain. Thanks to Bill Dewitt's foresight, we had extra tarps that we secured to the sides of the awning to help keep things dry. The rain lasted most of the morning and part of the afternoon. There were concerns as whether we would be able to put on the flight demo. But around 1:30 the clouds parted and the rain stopped. Things dried off enough that we could do the demo. I want to thank Roger Seward, James Zankle, John Zankle, and Roger Fish who helped with the flight demo. James put on an amazing show with his helicopters and quad copter. Also want to thank Mike Sharp and Randy Thomas who also put on a show. We also grabbed an unwilling volunteer from the stands and put him on the buddy box. Also thanks to our broadcast duo in the announcing booth. Air Boss Dave Johnston and his side kick Bill Hallsworth. We had the Dave and Bill show. We concluded the flight demo just as another rain was coming in. but we got a full hour of flying in. Oh also want to thank the Elwood High School athletic dept. for having things ready for us. it was back to booth to wait out another rain. I didn't make it to the car show this year as the rain cut all that short. The rain finally quit later on that afternoon. And things started picking up. Sold a lot of raffle tickets, talked to a lot of people. And saw some familiar faces. Byron Hamrick made some pork BBQ which we feasted on and didn't last long either. Also Byron once again this year put on the clown suit and spent all three days handing suckers to all the little kids and pretty girls that walked by our booth. Don't know if Byron got any dates out of that. Sunday turned out to be a nice day as the rain moved on and we were left with cooler temps and clear skies. Once again ticket sales were brisk. And traffic was high. We had a lot of people show some genuine interest in what we do so I hope we planted some seeds. We gave away the raffle plane this year. So we are already in the hole for one next year. Congratulations to the winner and I hope we see them at the field. We got things torn down and like circus roustabouts taken down put away and were out of there in no time. Well that's about it for this year. Jon

# And now for the photos!

(Thanks to Joe Bays for the editing and most of the photography)