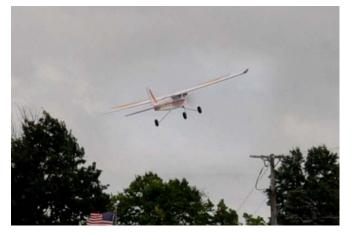

## Jon Fish's Glass Festival report

Well another Glass Festival has come and gone. This year weather played a major role with events but didn't seem to stop things. Friday evening was a good for raffle ticket sales. Thanks to Joyce Wilson and Carol Frye. I brought a few planes to help with the display and things went pretty smooth. Saturday morning came quick. Had trouble getting my lazy butt out of bed, but after a full day at work plus O.T. and the evening at the park I was plenty tired. I gathered up my trainer and support equipment and took all that to the park Saturday morning. The weather was looking iffy. We got things set up and sooner than we got that done here come the rain. Thanks to Bill Dewitt's foresight, we had extra tarps that we secured to the sides of the awning to help keep things dry. The rain lasted most of the morning and part of the afternoon. There were concerns as whether we would be able to put on the flight demo. But around 1:30 the clouds parted and the rain stopped. Things dried off enough that we could do the demo. I want to thank Roger Seward, James Zankle, John Zankle, and Roger Fish who helped with the flight demo. James put on an amazing show with his helicopters and quad copter. Also want to thank Mike Sharp and Randy Thomas who also put on a show. We also grabbed an unwilling volunteer from the stands and put him on the buddy box. Also thanks to our broadcast duo in the announcing booth. Air Boss Dave Johnston and his side kick Bill Hallsworth. We had the Dave and Bill show. We concluded the flight demo just as another rain was coming in. but we got a full hour of flying in. Oh also want to thank the Elwood High School athletic dept. for having things ready for us. it was back to booth to wait out another rain. I didn't make it to the car show this year as the rain cut all that short. The rain finally quit later on that afternoon. And things started picking up. Sold a lot of raffle tickets, talked to a lot of people. And saw some familiar faces. Byron Hamrick made some pork BBQ which we feasted on and didn't last long either. Also Byron once again this year put on the clown suit and spent all three days handing suckers to all the little kids and pretty girls that walked by our booth. Don't know if Byron got any dates out of that. Sunday turned out to be a nice day as the rain moved on and we were left with cooler temps and clear skies. Once again ticket sales were brisk. And traffic was high. We had a lot of people show some genuine interest in what we do so I hope we planted some seeds. We gave away the raffle plane this year. So we are already in the hole for one next year. Congratulations to the winner and I hope we see them at the field. We got things torn down and like circus roustabouts taken down put away and were out of there in no time. Well that's about it for this year. Jon

# And now for the photos!

(Thanks to Joe Bays for the editing and most of the photography)