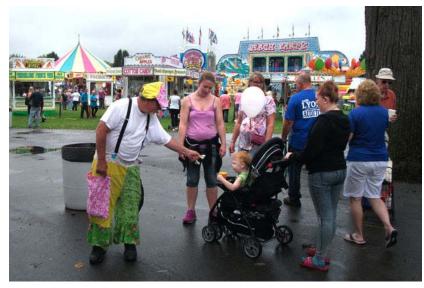

#### **REFLECTIONS OF SMILES**

For the past three years, in an attempt to encourage and attract visitors to our tent/booth for a larger sale of Raffle tickets, I have given out Dum-Dums to the children and parents. Much thanks to Cheryl Morris for the baggy pants and hat outfit making me recognizable as a friendly non-threatning person just handing out treats to the children.

The pay-off is the smiles and big eyes of the two to four year olds as they are offered a treat from a funny looking stranger. First, many are shy and withdraw, looking for an ok nod from a parent. Following approval, the upward reach and smiles fill my soul with the joy of causing a child to smile and

hopefully a memory for that child which will remain for years to come. A memory that the world does indeed have kind and loving adults wanting to ensure the best for all children.

At the end of the day, tired and exhausted, I go home to rest and relax and reflect on the JOY on those little faces.....