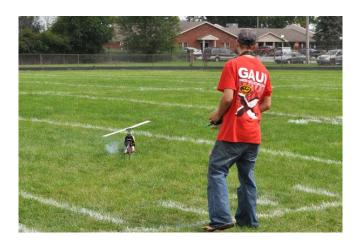

## Jon Fish's Glass Festival report

Well another Glass Festival has come and gone. This year weather played a major role with events but didn't seem to stop things. Friday evening was a good for raffle ticket sales. Thanks to Joyce Wilson and Carol Frye. I brought a few planes to help with the display and things went pretty smooth. Saturday morning came quick. Had trouble getting my lazy butt out of bed, but after a full day at work plus O.T. and the evening at the park I was plenty tired. I gathered up my trainer and support equipment and took all that to the park Saturday morning. The weather was looking iffy. We got things set up and sooner than we got that done here come the rain. Thanks to Bill Dewitt's foresight, we had extra tarps that we secured to the sides of the awning to help keep things dry. The rain lasted most of the morning and part of the afternoon. There were concerns as whether we would be able to put on the flight demo. But around 1:30 the clouds parted and the rain stopped. Things dried off enough that we could do the demo. I want to thank Roger Seward, James Zankle, John Zankle, and Roger Fish who helped with the flight demo. James put on an amazing show with his helicopters and quad copter. Also want to thank Mike Sharp and Randy Thomas who also put on a show. We also grabbed an unwilling volunteer from the stands and put him on the buddy box. Also thanks to our broadcast duo in the announcing booth. Air Boss Dave Johnston and his side kick Bill Hallsworth. We had the Dave and Bill show. We concluded the flight demo just as another rain was coming in. but we got a full hour of flying in. Oh also want to thank the Elwood High School athletic dept. for having things ready for us. it was back to booth to wait out another rain. I didn't make it to the car show this year as the rain cut all that short. The rain finally quit later on that afternoon. And things started picking up. Sold a lot of raffle tickets, talked to a lot of people. And saw some familiar faces. Byron Hamrick made some pork BBQ which we feasted on and didn't last long either. Also Byron once again this year put on the clown suit and spent all three days handing suckers to all the little kids and pretty girls that walked by our booth. Don't know if Byron got any dates out of that. Sunday turned out to be a nice day as the rain moved on and we were left with cooler temps and clear skies. Once again ticket sales were brisk. And traffic was high. We had a lot of people show some genuine interest in what we do so I hope we planted some seeds. We gave away the raffle plane this year. So we are already in the hole for one next year. Congratulations to the winner and I hope we see them at the field. We got things torn down and like circus roustabouts taken down put away and were out of there in no time. Well that's about it for this year. Jon